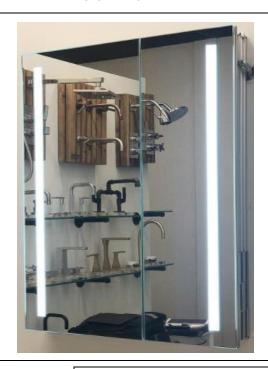

# **LED MEDICINE CABINET**

MODEL#: PHA 2730-2DOC (1)

## **PHAROS COLLECTION**

## **FEATURES:**

- ONE 15X30" DOOR. ONE 12X30" DOOR. FULLY MIRRORED.
- THREE ADJUSTABLE 3/8"
  THICK HIGH POLISHED GLASS
  SHELVES.
- INFINITELY ADJUSTABLE SHELVING WITH LOCKDOWN MECHANISM (NO HOLES IN CABINET).
- 6000K (COOL WHITE) OR 3500K (WARM WHITE).
- BRIGHTNESS: 3300 LUMENS.
- 165-DEGREE PROPRIETARY SOFT CLOSE HEAVY DUTY HINGES.
- FULL GASKET BEHIND DOOR.
- HIGH RESOLUTION SILVER PLATE GLASS MIRRORS FRONT, BACK OF DOOR AND BACK WALL.
- BACK WALL MIRROR FULLY SEALED.

### **MIRROR FINISHES:**

• FLAT POLISHED EDGE

OVERALL SIZE DIMENSION: 27" WIDE X 30" HIGH X 5 3/16" DEEP

ROUGH OPENING DIMENSION: 26 3/8" WIDE X 29 3/8" HIGH X 4" DEEP

DOOR THICKNESS: 1 3/16"